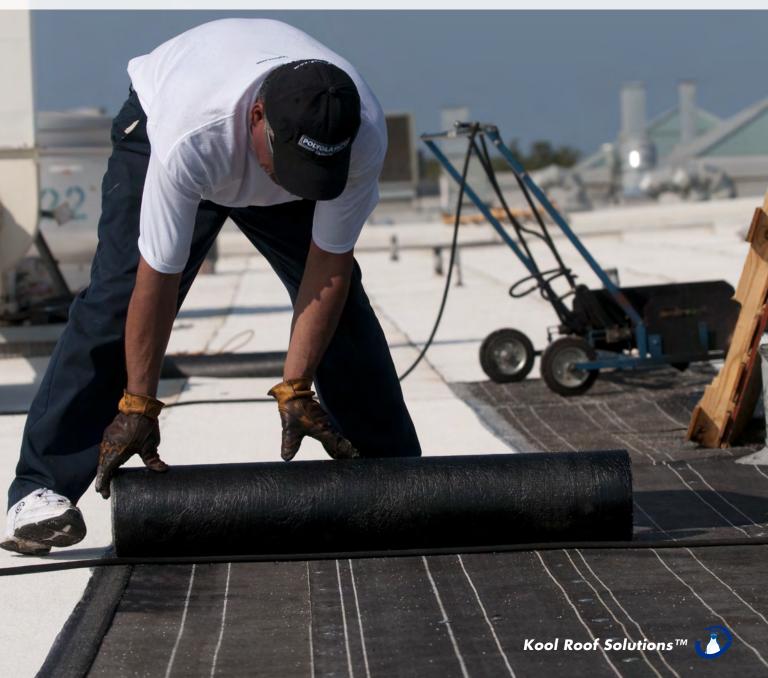

Polyfresko G cap sheets are manufactured using a proprietary All Season APP compound suitable for many types of installation methods. Reinforced with heavy duty polyester, Polyfresko G provides exceptional strength, puncture resistance and exceeds the physical properties and performance required for ASTM D6222. Polyfresko G can be backed by warranties for up to 20 years when part of an approved multi-ply system.

# **ROOFING NEVER LOOKED SO KOOL!**