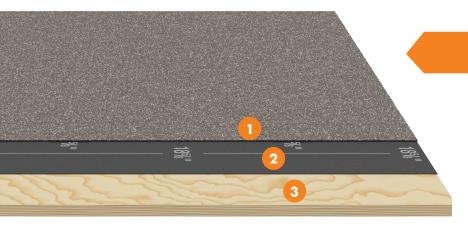

#### 2-Ply Self-Adhered

- 1. Cap Sheet: Elastoflex SA P or Polyfresko® G SA (Also available in FR)
- 2. Base Sheet: Elastoflex SA V or SA V PLUS
- 3. Roof Deck: Plywood (pictured); variety of approved substrates available. Contact your local Sales Rep for more information.